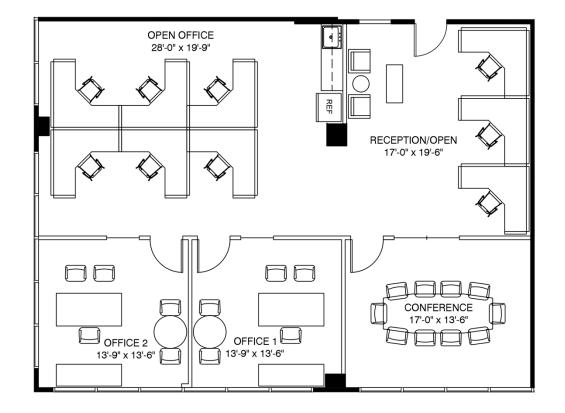

## SUITE 220 | 1,398 RSF



## **BRANCH PARK**

13612 Midway Road, Farmers Branch, Texas



## FOR LEASING INFORMATION

Austin Busse 972.354.8084 abusse@dogwoodcommercial.com

Andrew Crain 972.942.8609 acrain@dogwoodcommercial.com



This document has been prepared solely for advertising and general information. This information has been obtained from the Owner/Landlord and/or other general publicly available sources deemed to be reasonably credible. Dogwood Commercial and its agents have not verified any of the information and make no guarantees, representations or warranties, expressed or implied, regarding the information including, but not limited to any warranties of suitability, accuracy, habitability, completeness, content or reliability. It is your duty and responsibility to independently conduct, and/or ha