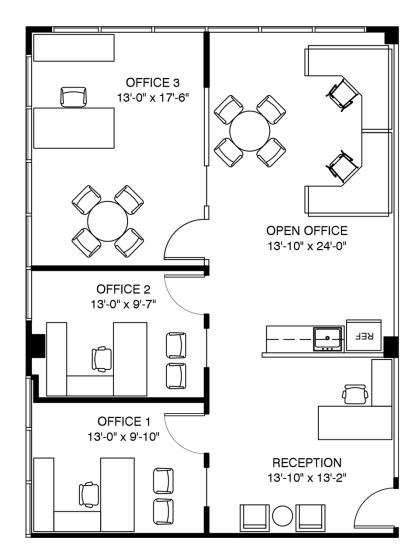

## SUITE 270 | 1,281 RSF

## BRANCH PARK

13612 Midway Road, Farmers Branch, Texas