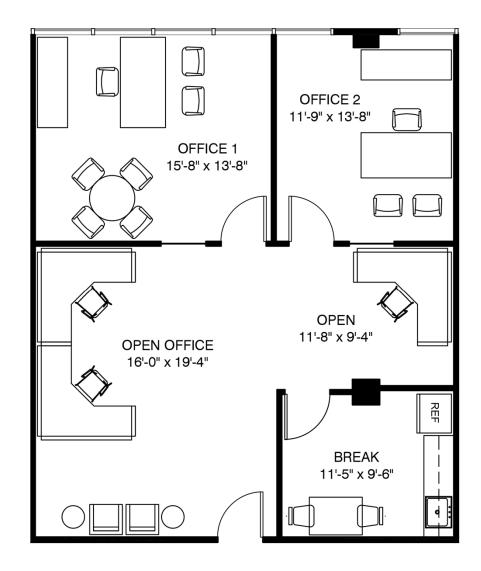

## SUITE 360 | 1,234 RSF



## **BRANCH PARK**

13612 Midway Road, Farmers Branch, Texas



## FOR LEASING INFORMATION

Austin Busse 972.354.8084 abusse@dogwoodcommercial.com

Andrew Crain 972.942.8609 acrain@dogwoodcommercial.com



This document has been prepared solely for advertising and general information. This information has been obtained from the Owner/Landlord and/or other general publicly available sources deemed to be reasonably credible. Dogwood Commercial and its agents have not verified any of the information and make no guarantees, representations or warranties, expressed or implied, regarding the information including, but not limited to any warranties of suitability, accuracy, habitability, completeness, content or reliability. It is your duty and responsibility to independently conduct, and/or ha