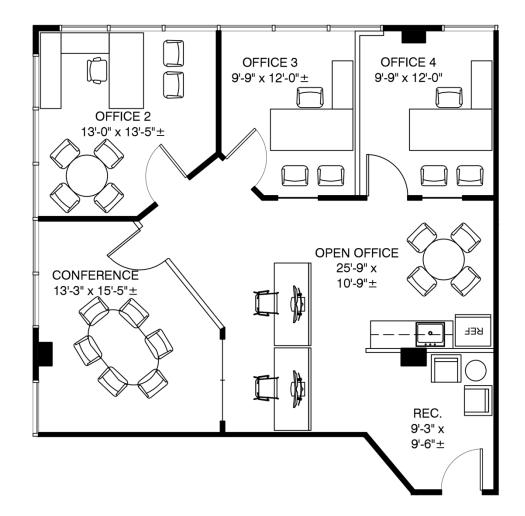

## SUITE 380 | 1,229 RSF

## **BRANCH PARK**

13612 Midway Road, Farmers Branch, Texas