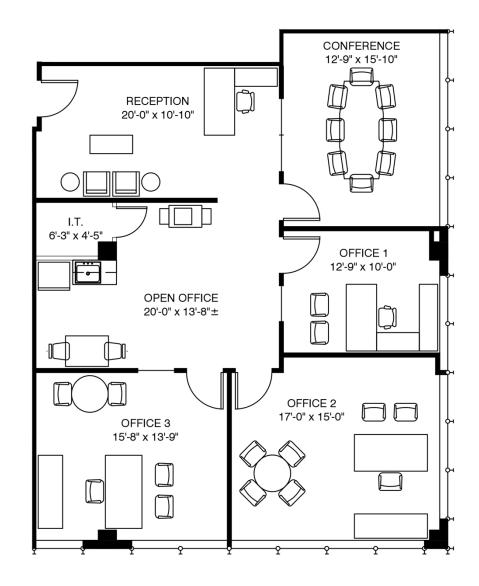

## SUITE 510 | 1,672 RSF

## BRANCH PARK

13612 Midway Road, Farmers Branch, Texas