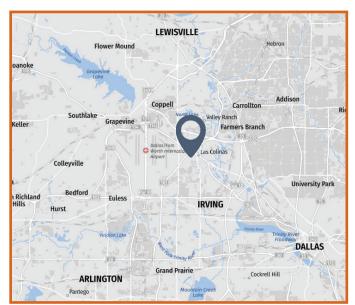

## **PROPERTY** facts

| Address                 | 1303 W Walnut Hill Lane, Irving                                                                                                                                                   |
|-------------------------|-----------------------------------------------------------------------------------------------------------------------------------------------------------------------------------|
| Square Footage          | 67,125 sf                                                                                                                                                                         |
| Stories                 | 3                                                                                                                                                                                 |
| Built                   | 1985                                                                                                                                                                              |
| Typical Floorplate      | 22,375 sf                                                                                                                                                                         |
| Parking                 | 3.94/1,000 sf<br>Surface & reserved spaces                                                                                                                                        |
| Amenities               | On-site management<br>On-site maintenance                                                                                                                                         |
| Renovations<br>Location | Beautifully renovated atrium lobby with seating and fountain                                                                                                                      |
|                         | Walnut Hill Center is centrally located in the Las<br>Colinas business area and is in close proximity to<br>many upscale restaurants, retail, entertainment<br>venues, and hotels |
|                         | This property has easy access to President George                                                                                                                                 |

This property has easy access to President George Bush Turnpike, Highway 114, and I-635 and is within 10 minutes to DFW International Airport