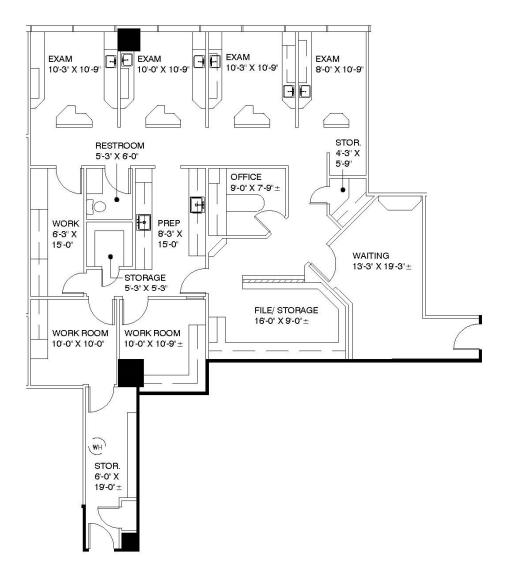

## SUITE 207 | 2,368 RSF

This document has been prepared solely for advertising and general information. This information has been obtained from the Owner/Landlord and/or other general publicly available sources deemed to be reasonably credible. Dogwood Commercial and its agents have not verified any of the information and make no guarantees, representations or warranties, expressed or implied, regarding the information including, but not limited to any warranties of suitability, accuracy, habitability, completeness, content or reliability. It is your duty and responsibility to independently conduct, and/or have experienced third parties conduct, an independent investigation of the property to determine to your sole satisfaction the suitability, and acceptability of the property for your specific need and use, its fitness for a particular purpose, its compliance with all applicable laws and confirm the absence or existence of any hazardous materials. The information provided is subject to change and no liability or errors and omissions is assumed or permitted.