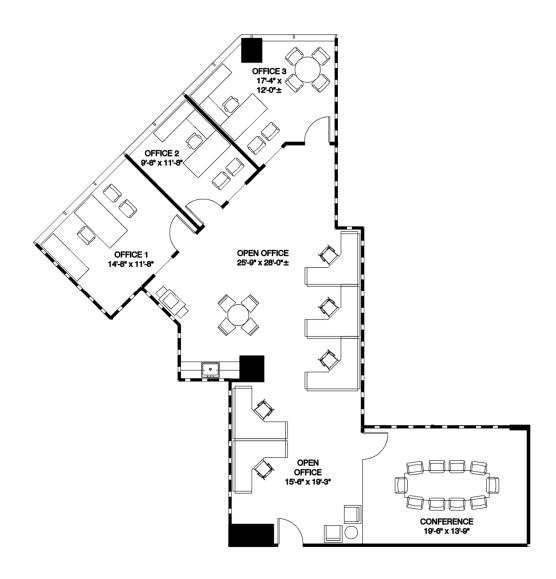

## SUITE 408 | 2,083 RSF

## ONE STRATFORD PARK

18383 Preston Road, Dallas, TX 75252