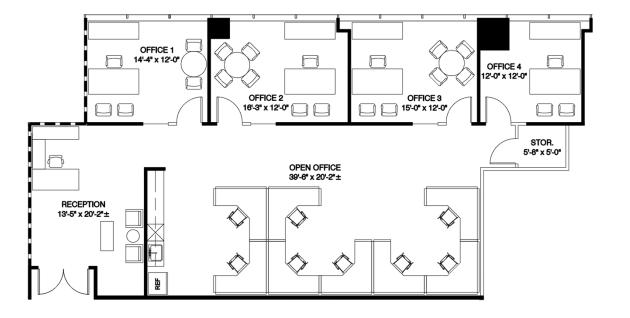

## SUITE 420 | 2,348 RSF



## ONE STRATFORD PARK

18383 Preston Road, Dallas, TX 75252



## FOR LEASING INFORMATION

Austin Busse 972.354.8084 abusse@dogwoodcommercial.com

Andrew Crain 972.942.8609 acrain@dogwoodcommercial.com



This document has been prepared solely for advertising and general information. This information has been obtained from the Owner/Landlord and/or other general publicly available sources deemed to be reasonably credible. Dogwood Commercial and its agents have not verified any of the information and make no guarantees, representations or warranties, expressed or implied, regarding the information including, but not limited to any warranties of suitability, accuracy, habitability, completeness, content or reliability. It is your duty and responsibility to independently conduct, and/or hav