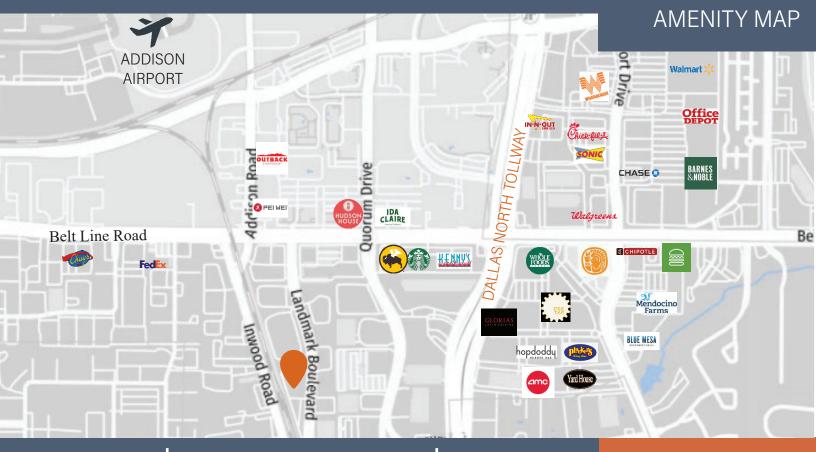

## **BUILDING FACTS**

- >> 67,670 RSF, 4-story Class B Office Building
- >> 3.50/1,000 RSF Parking Ratio
- >> 24/7 Controlled Access
- >> Underground Parking Garage
- >> Located on Landmark Boulevard Between Inwood Road and Dallas North Tollway. Close Proximity to Numerous Restaurants, Retail, and Hotels.