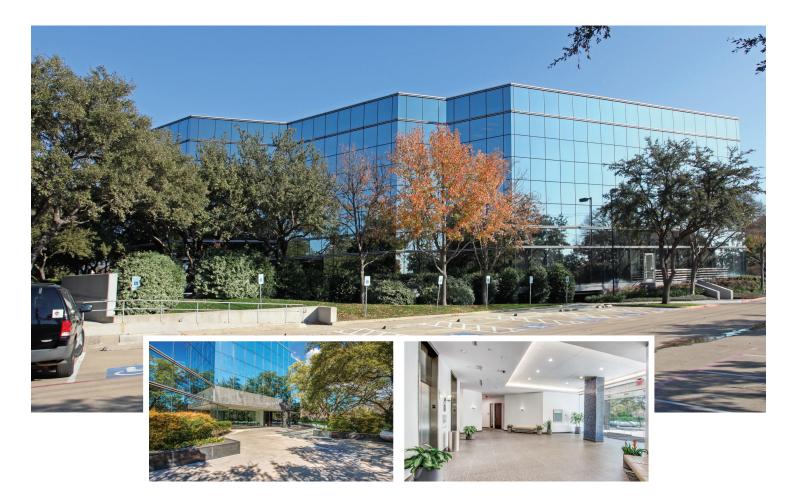

## LANDMARK OAKS

## 14875 Landmark Boulevard, Addison, Texas 75254

## **BUILDING FACTS**

- >> 67,670 RSF, 4-story Class B Office Building
- >> 3.50/1,000 RSF Parking Ratio
- >> 24/7 Controlled Access
- >> Underground Parking Garage
- >> Located on Landmark Boulevard Between Inwood Road and Dallas North Tollway. Close Proximity to Numerous Restaurants, Retail, and Hotels.