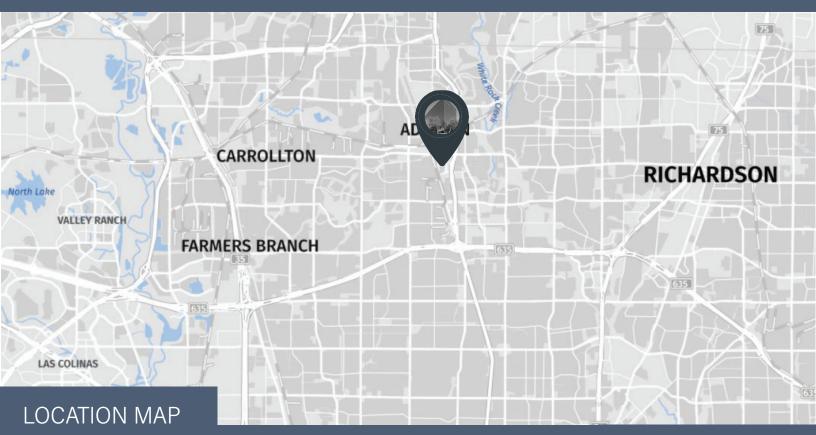

## **BUILDING FACTS**

- >> 67,670 RSF, 4-story Class B Office Building
- >> 3.50/1,000 RSF Parking Ratio
- >> 24/7 Controlled Access
- >> Underground Parking Garage
- >> Located on Landmark Boulevard Between Inwood Road and Dallas North Tollway. Close Proximity to Numerous Restaurants, Retail, and Hotels.