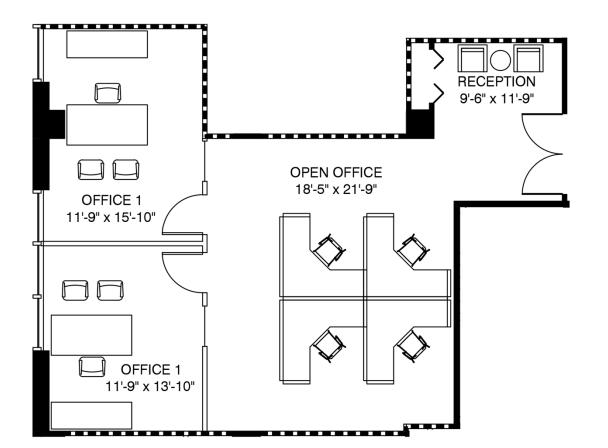

## SUITE 171 | 1,034 RSF

## MEADOW CENTRAL

10300 Central Expressway, Dallas, TX 75231



This document has been prepared solely for advertising and general information. This information has been obtained from the Owner/Landlord and/or other general publicly available sources deemed to be reasonably credible. Dogwood Commercial and its agents have not verified any of the information and make no guarantees, representations or warranties, expressed or implied, regarding the information including, but not limited to any warranties of suitability, accuracy, habitability, completeness, content or reliability. It is your duty and responsibility to independently conduct, and/or have experienced third parties conduct, an independent investigation of the property to determine to your sole satisfaction the suitability, habitability, and acceptability of the property for your specific n