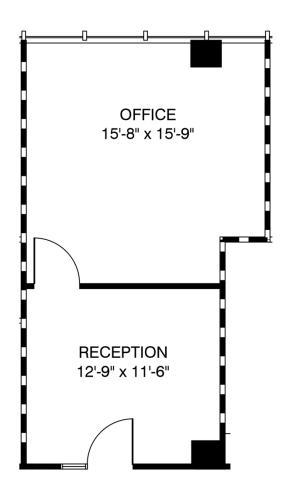

## SUITE 350 | 461 RSF

## MEADOW CENTRAL

10300 Central Expressway, Dallas, TX 75231