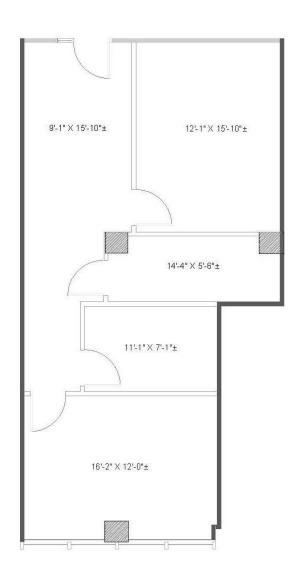

## SUITE 463 | 923 RSF

## MEADOW CENTRAL

10300 Central Expressway, Dallas, TX 75231