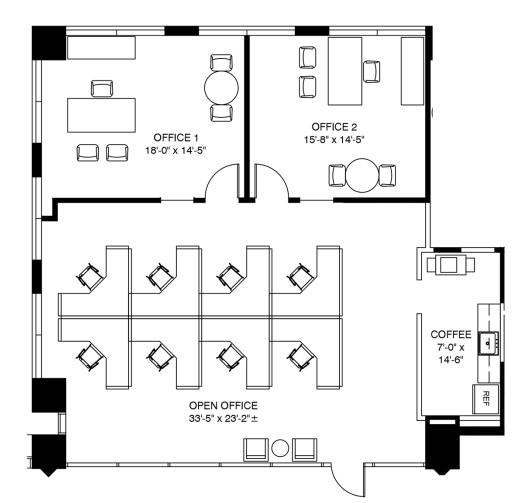

## SUITE 150 | 1,905 RSF

This document has been prepared solely for advertising and general information. This information has been obtained from the Owner/Landlord and/or other general publicly available sources deemed to be reasonably credible. Dogwood Commercial and its agents have not verified any of the information and make no guarantees, representations or warranties, expressed or implied, regarding the information including, but not limited to any warranties of suitability, accuracy, habitability, completeness, content or reliability. It is your duty and responsibility to independently conduct, and/or have experienced third parties conduct, an independent investigation of the property to determine to your sole satisfaction the suitability, habitability, and acceptability of the property for your specific need and use, its fitness for a particular purpose, its compliance with all applicable laws and confirm the absence or existence of any hazardous materials. The information provided is subject to change and no liability or errors and omissions is assumed or permitted.