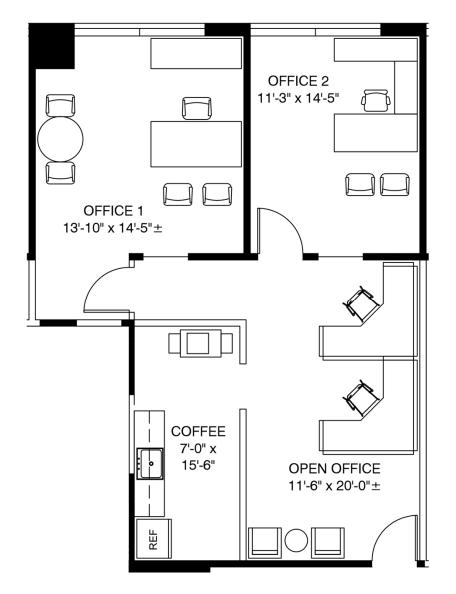

## SUITE 155 | 1,073 RSF

This document has been prepared solely for advertising and general information. This information has been obtained from the Owner/Landlord and/or other general publicly available sources deemed to be reasonably credible. Dogwood Commercial and its agents have not verified any of the information and make no guarantees, representations or warranties, expressed or implied, regarding the information including, but not limited to any warranties of suitability, accuracy, habitability, completeness, content or reliability. It is your duty and responsibility to independently conduct, and/or have experienced third parties conduct, an independent investigation of the property to determine to your sole satisfaction the suitability, habitability, and acceptability of the property for your specific need and use, its fitness for a particular purpose, its compliance with all applicable laws and confirm the absence or existence of any hazardous materials. The information provided is subject to change and no liability for errors and omissions is assumed or permitted.