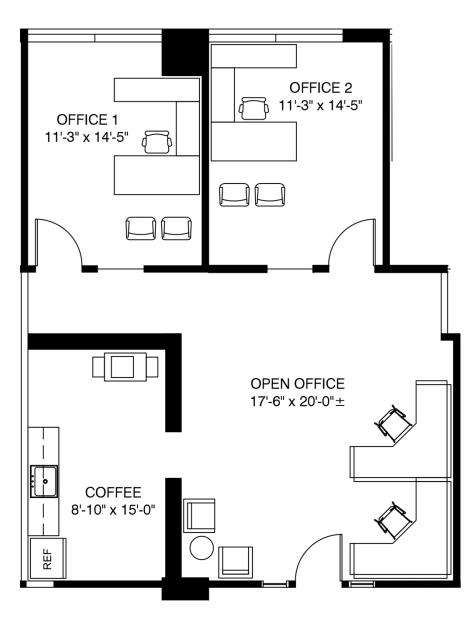

## SUITE 160 | 1,094 RSF

This document has been prepared solely for advertising and general information. This information has been obtained from the Owner/Landlord and/or other general publicly available sources deemed to be reasonably credible. Dogwood Commercial and its agents have not verified any of the information and make no guarantees, representations or warranties, expressed or implied, regarding the information including, but not limited to any warranties of suitability, accuracy, habitability, completeness, content or reliability. It is your duty and responsibility to independently conduct, and/or have experienced third parties conduct, an independent investigation of the property to determine to your sole satisfaction the suitability, habitability, and acceptability of the property for your specific need and use, its fitness for a particular purpose, its compliance with all applicable laws and confirm the absence or existence of any hazardous materials. The information provided is subject to change and no liability for errors and omissions is assumed or permitted.