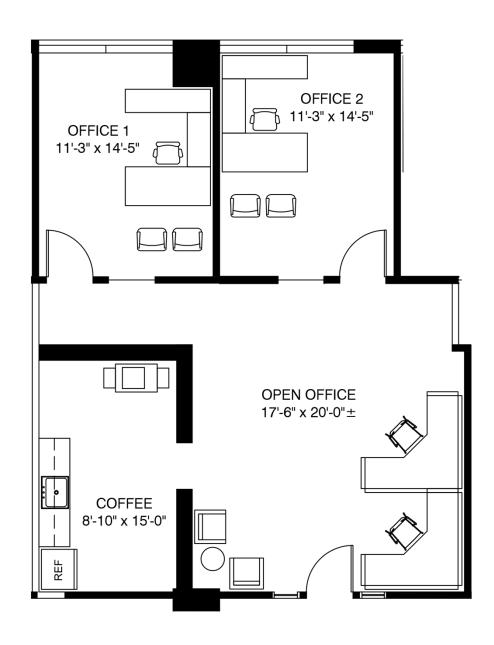

## SUITE 160 | 1,212 RSF



## This document has been prepared solely for advertising and general information. This information has been obtained from the Owner/Landlord and/or other general publicly available sources deemed to be reasonably credible. Dogwood Commercial and its agents have not verified any of the information and make no guarantees, representations or warranties, expressed or implied, regarding the information including, but not limited to any warranties of suitability, accuracy, habitability, completeness, content or reliability. It is your duty and responsibility to independently conduct, and/or have experienced third parties conduct, an independent investigation of the property to determine to your sole satisfaction the suitability, habitability, and acceptability of the property for your specifi