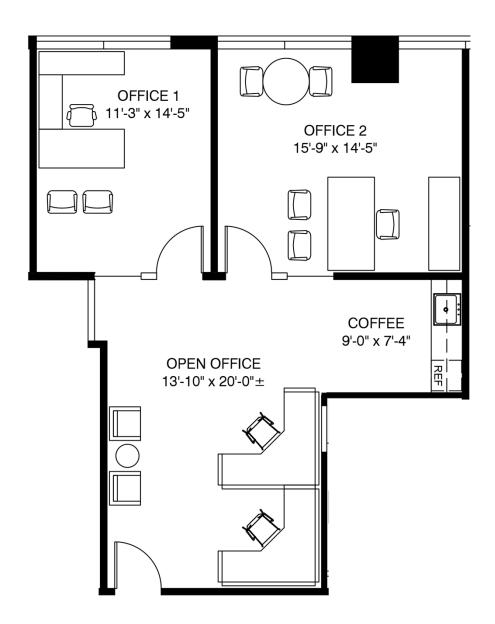

## SUITE 165 | 1,057 RSF



## This document has been prepared solely for advertising and general information. This information has been obtained from the Owner/Landlord and/or other general publicly available sources deemed to be reasonably credible. Dogwood Commercial and its agents have not verified any of the information and make no guarantees, representations or warranties, expressed or implied, regarding the information including, but not limited to any warranties of suitability, accuracy, halits bility, completeness, content or reliability. It is your duty and responsibility to independently conduct, and/or have experienced third parties conduct, an independent investigation of the property to determine to your sole satisfaction the suitability, habitability, and acceptability of the property for your specif