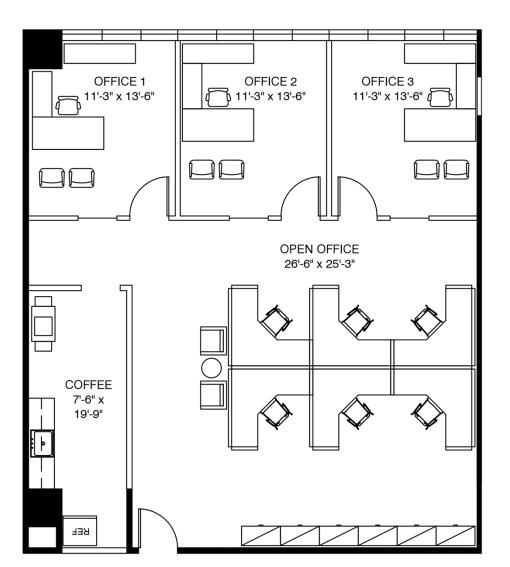

## SUITE 350 | 1,662 RSF

This document has been prepared solely for advertising and general information. This information has been obtained from the Owner/Landlord and/or other general publicly available sources deemed to be reasonably credible. Dogwood Commercial and its agents have not verified any of the information and make no guarantees, representations or warranties, expressed or implied, regarding the information including, but not limited to any warranties of suitability, accuracy, habitability, completeness, content or reliability. It is your duty and responsibility to independently conduct, and/or have experienced third parties conduct, an independent investigation of the property to determine to your sole satisfaction the suitability, habitability, and acceptability of the property for your specific need and use, its fitness for a particular purpose, its compliance with all applicable laws and confirm the absence or existence of any hazardous materials. The information provided is subject to change and no liability for errors and omissions is assumed or permitted.