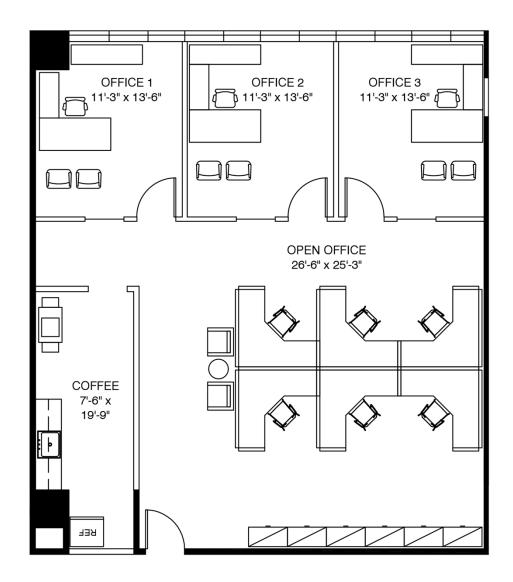

## SUITE 350 | 1,788 RSF



## SAN PEDRO PLAZA

7330 San Pedro Avenue, San Antonio



FOR LEASING INFORMATION

Travis Moore 726.465.5114 tmoore@dogwoodcommercial.com



This document has been prepared solely for advertising and general information. This information has been obtained from the Owner/Landlord and/or other general publicly available sources deemed to be reasonably credible. Dogwood Commercial and its agents have not verified any of the information and make no guarantees, representations or warranties, expressed or implied, regarding the information including, but not limited to any warranties of suitability, accuracy, habitability, completeness, content or reliability. It is your duty and responsibility to independently conduct, and/or have experienced third parties conduct, an independent investigatio