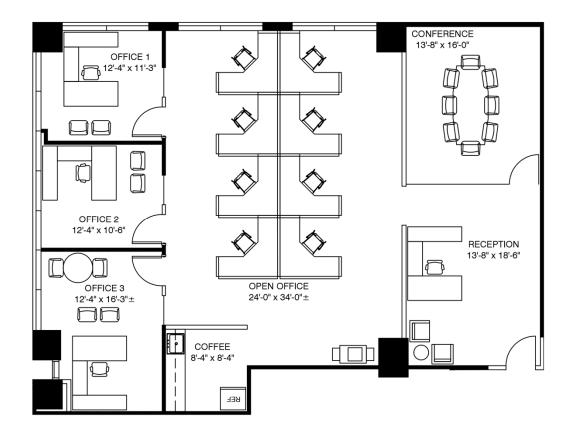

## SUITE 420 | 2,478 RSF



## SAN PEDRO PLAZA

7330 San Pedro Avenue, San Antonio



FOR LEASING INFORMATION

Travis Moore 726.465.5114 tmoore@dogwoodcommercial.com



This document has been prepared solely for advertising and general information. This information has been obtained from the Owner/Landlord and/or other general publicly available sources deemed to be reasonably credible. Dogwood Commercial and its agents have not verified any of the information and make no guarantees, representations or warranties, expressed or implied, regarding the information including, but not limited to any warranties of suitability, accuracy, habitability, completeness, content or reliability. It is your duty and responsibility to independently conduct, and/or have experienced third parties conduct, an independent investigatio