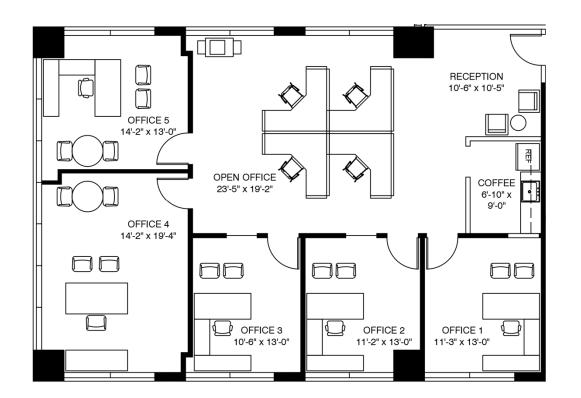

## SUITE 500 | 2,064 RSF

## SAN PEDRO PLAZA

7330 San Pedro Avenue, San Antonio





Travis Moore 726.465.5114 tmoore@dogwoodcommercial.com





This document has been prepared solely for advertising and general information. This information has been obtained from the Owner/Landlord and/or other general publicly available sources deemed to be reasonably credible. Dogwood Commercial and its agents have not verified any of the information and make no guarantees, representations or warranties, expressed or implied, regarding the information including, but not limited to any warranties of suitability, accuracy, habitability, completeness, content or reliability. It is your duty and responsibility to independently conduct, and/or have experienced third parties conduct, an independent investigation of the property to determine to your sole satisfaction the suitability, habitability, and acceptability of the property for your specific n