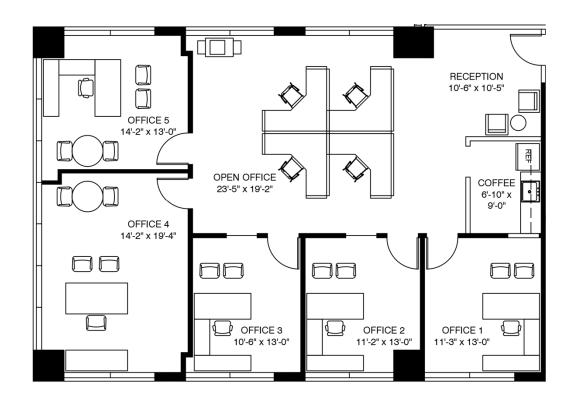

## SUITE 500 | 2,227 RSF

## SAN PEDRO PLAZA

7330 San Pedro Avenue, San Antonio