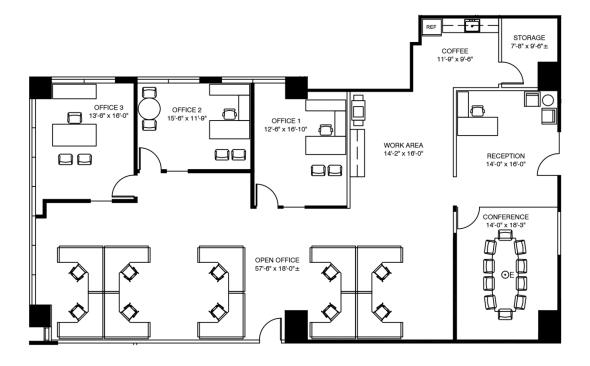

## SUITE 515 | 3,612 RSF



## SAN PEDRO PLAZA

7330 San Pedro Avenue, San Antonio



FOR LEASING INFORMATION

Travis Moore 726.465.5114 tmoore@dogwoodcommercial.com



This document has been prepared solely for advertising and general information. This information has been obtained from the Owner/Landlord and/or other general publicly available sources deemed to be reasonably credible. Dogwood Commercial and its agents have not verified any of the information and make no guarantees, representations or warranties, expressed or implied, regarding the information including, but not limited to any warranties of suitability, accuracy, habitability, completeness, content or reliability. It is your duty and responsibility to independently conduct, and/or have experienced third parties conduct, an independent investigatio